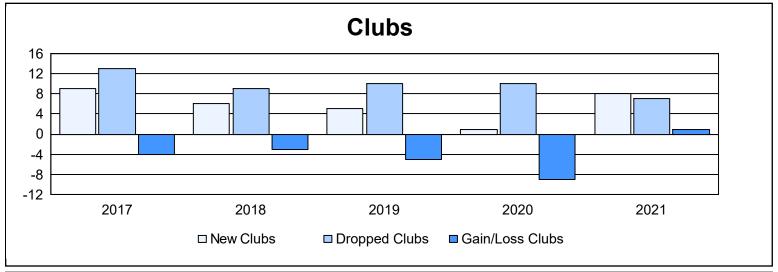

| Year      | New<br>Clubs | Dropped<br>Clubs | Gain/<br>Loss<br>Clubs | New<br>Members | Charter<br>Members | Reinstate<br>Members | Transfer<br>Members | Total<br>Member<br>Added | Total<br>Members<br>Dropped | Gain/<br>Loss<br>Members |
|-----------|--------------|------------------|------------------------|----------------|--------------------|----------------------|---------------------|--------------------------|-----------------------------|--------------------------|
| 2016-2017 | 9            | 13               | -4                     | 749            | 298                | 54                   | 136                 | 1,237                    | 1,218                       | 19                       |
| 2017-2018 | 6            | 9                | -3                     | 788            | 156                | 76                   | 114                 | 1,134                    | 1,458                       | -324                     |
| 2018-2019 | 5            | 10               | -5                     | 642            | 184                | 86                   | 88                  | 1,000                    | 1,169                       | -169                     |
| 2019-2020 | 1            | 10               | -9                     | 497            | 46                 | 135                  | 73                  | 751                      | 1,229                       | -478                     |
| 2020-2021 | 8            | 7                | 1                      | 824            | 221                | 76                   | 83                  | 1,204                    | 1,020                       | 184                      |
| Average   | 6            | 10               | -4                     | 700            | 181                | 85                   | 99                  | 1,065                    | 1,219                       | -154                     |