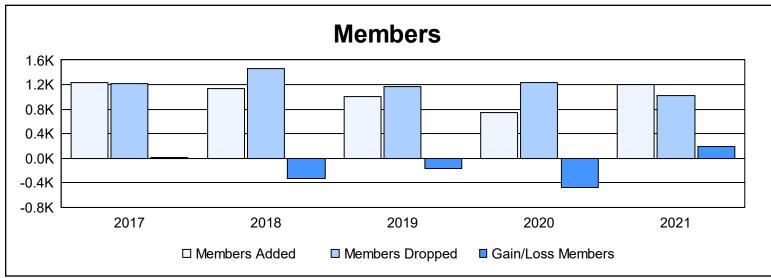

| Year      | New<br>Clubs | Dropped<br>Clubs | Gain/<br>Loss<br>Clubs | New<br>Members | Charter<br>Members | Reinstate<br>Members | Transfer<br>Members | Total<br>Member<br>Added | Total<br>Members<br>Dropped | Gain/<br>Loss<br>Members |
|-----------|--------------|------------------|------------------------|----------------|--------------------|----------------------|---------------------|--------------------------|-----------------------------|--------------------------|
| 2016-2017 | 9            | 13               | -4                     | 749            | 298                | 54                   | 136                 | 1,237                    | 1,218                       | 19                       |
| 2017-2018 | 6            | 9                | -3                     | 788            | 156                | 76                   | 114                 | 1,134                    | 1,458                       | -324                     |
| 2018-2019 | 5            | 10               | -5                     | 642            | 184                | 86                   | 88                  | 1,000                    | 1,169                       | -169                     |
| 2019-2020 | 1            | 10               | -9                     | 497            | 46                 | 135                  | 73                  | 751                      | 1,229                       | -478                     |
| 2020-2021 | 8            | 7                | 1                      | 824            | 221                | 76                   | 83                  | 1,204                    | 1,020                       | 184                      |
| Average   | 6            | 10               | -4                     | 700            | 181                | 85                   | 99                  | 1,065                    | 1,219                       | -154                     |